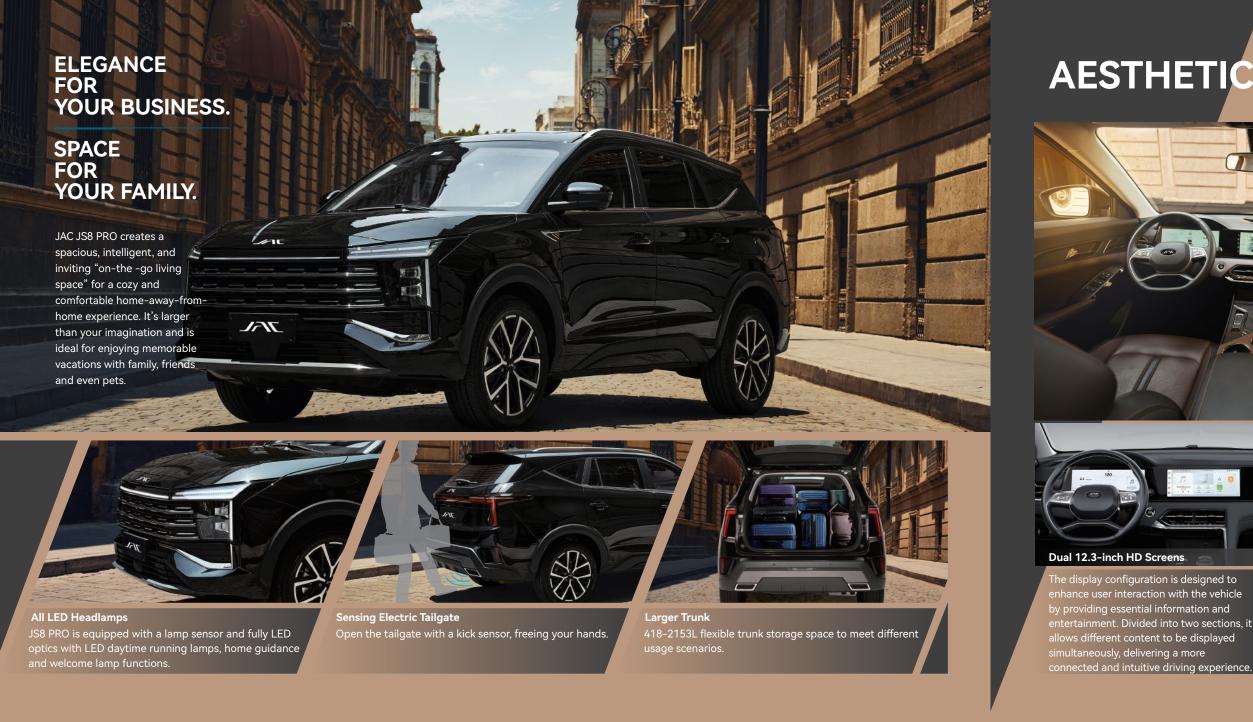

# AESTHETICS IN EVERY DETAIL.

e driving experience.

## CHOOSE YOUR COLOR.

The design of the new JAC JS8 PRO combines elegance, embodying the best of power and sophistication. Each element is carefully designed to attract attention.

EXTREME RED

ONYX BLACK ARCTIC WHITE

## COMFORT

#### Space and comfort guaranteed.

With its three rows of seats and ample cargo space, it strikes the perfect balance between comfort, capacity, and versatility, making it an ideal choice for long family trips.