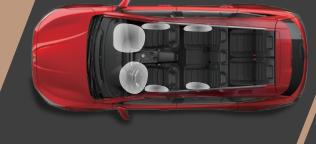

## Equipped with 6 Standard Airbags

## 360° Camera + Rear and Front Parking Sensors

### All-round Protection

ACC/AEB/BSD/F-CW, assisting drivers in coping with unexpected situations.