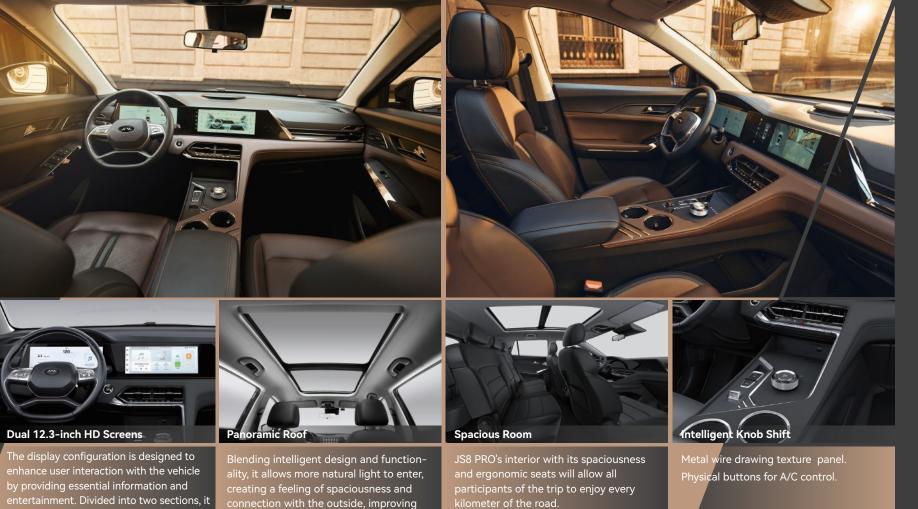

# AESTHETICS IN EVERY DETAIL.

e driving experience.

## COMFORT

#### Space and comfort guaranteed.

With its three rows of seats and ample cargo space, it strikes the perfect balance between comfort, capacity, and versatility, making it an ideal choice for long family trips.

- Wireless 60W fast charging for phones.
- Independent A/C in the third row.
- USB charging in the third row.
- Cold and hot armrest box.
- Surrounding ambient lamp strip.